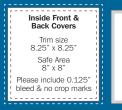

## PRINT ADVERTISING SPECS & SUBMISSION DETAILS

- Preferred format is PDF-X1A. Please convert all fonts to outlines.
- All photos require 300 dpi resolution at the appropriate size.
- Please convert RGB and spot colours to CMYK.
- Please include a bleed with no crop marks on inside front and back cover ads.
- No bleed or crop marks required on other ads sizes.
- Please e-mail files to ruth@whistlercreative.ca

# **Advertising Rates**

**Inside Front Cover:** \$1.200 Inside Back Cover: \$1.200

Full Page: \$950

1/2 Page Horizontal: \$675

1/2 Page Vertical: \$675

1/4 Page: \$425

All ads include full colour. Above prices do not include GST