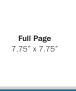

# **Advertising Rates**

**Inside Front Cover:** \$1.200 Inside Back Cover: \$1.200

Full Page: \$950

1/2 Page Horizontal: \$675

1/2 Page Vertical: \$675

1/4 Page: \$425

All ads include full colour. Above prices do not include GST