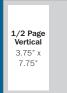

# **Advertising Rates**

**Inside Front Cover:** \$1.200 Inside Back Cover: \$1.200

Full Page: \$950

1/2 Page Horizontal: \$675

1/2 Page Vertical: \$675

1/4 Page: \$425

All ads include full colour. Above prices do not include GST